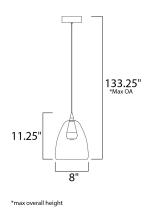

# **MEASUREMENTS**

: 8" L x 8" W x 11.25" H DIMENSION

MAX OAH : 133.25" OAH

CANOPY : 4.75" W x 1.5" H x 4.75" L

HANGING WEIGHT : 4.19 lb