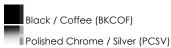

## **PRODUCT DESCRIPTION**

Clear glass domes are suspended from a machined aluminum font finished in your choice of two tone Silver with a Polished Chrome accent or Black with a brushed Coffee finish. Housed inside the machined font is a high power LED module which illuminates without glare.

### **FINISHES OPTION**