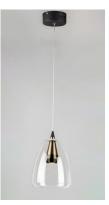

## **PRODUCT DESCRIPTION**

Clear glass domes are suspended from a machined aluminum font finished in your choice of two tone Silver with a Polished Chrome accent or Black with a brushed Coffee finish. Housed inside the machined font is a high power LED module which illuminates without glare.

### **FINISHES OPTION**