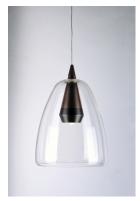

## **PRODUCT DESCRIPTION**

Clear glass domes are suspended from a machined aluminum font finished in your choice of two tone Silver with a Polished Chrome accent or Black with a brushed Coffee finish. Housed inside the machined font is a high power LED module which illuminates without glare.

### **FINISHES OPTION**