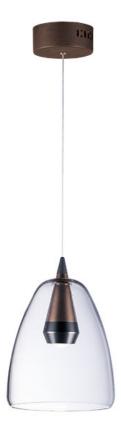

## **PRODUCT DESCRIPTION**

Clear glass domes are suspended from a machined aluminum font finished in your choice of two tone Silver with a Polished Chrome accent or Black with a brushed Coffee finish. Housed inside the machined font is a high power LED module which illuminates without glare.

### **FINISHES OPTION**